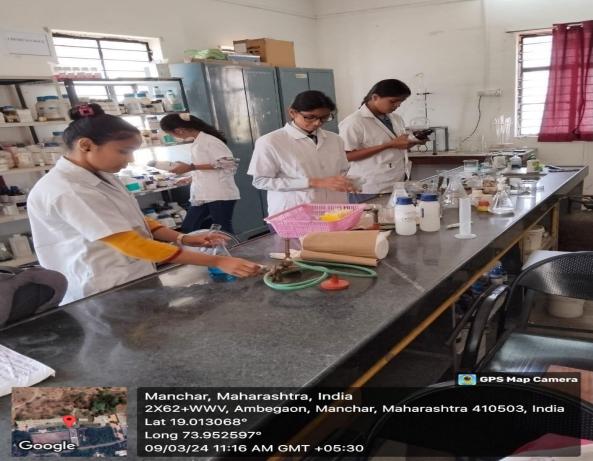

## 1.Chemistry Laboratory

Manchar, Maharashtra, India Ambegaon, Pune, Maharashtra 410503, India Lat 19.012966° Long 73.95262° 25/01/24 11:32 AM GMT +05:30