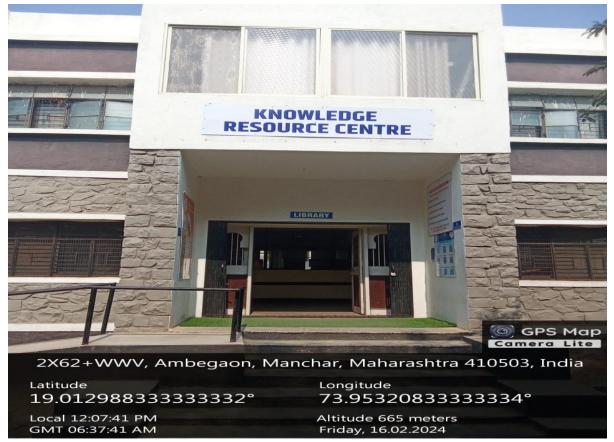

#### **Rayat Shikshan Sanstha's**

#### ANNASAHEB AWATE ARTS, COMMERCE & HUTATMA BABU GENU SCIENCE COLLEGE, MANCHAR, PUNE

4.1.1 - The Institution has adequate infrastructure and physical facilities for teaching- learning Geo Tagged Photographs of classrooms, laboratories, computing equipment etc.

Geo Tagged Photographs of classrooms, laboratories, computing equipment etc.

## Rayat Shikshan Sanstha's

# Annasaheb Awate Arts, Commerce & Hutatma Babu Genu Science College, Manchar

Affiliated to Savitribai Phule Pune University, Pune 411007







# Administrative Building – office Building



## SeniorCollegeScienceBuilding



### CommerceBuilding



#### LibraryBuilding(KnowledgeResourceCenter)



### **Gymkhana Building**



#### **StudentCentreBuilding**



#### **Guest House**



Local 11:54:34 AM GMT 06:24:34 AM Altitude 665 meters Tuesday, 23.01.2024

#### GirlsHostelBuilding



#### **BoysHostelBuilding**



#### **Commerce Building**



19.01256°

Longitude 73.953636666666667°

Local 12:03:23 PM GMT 06:33:23 AM Altitude 665 meters Friday, 16.02.2024

## **Computer Lab**











#### Laboratory

## 1.Chemistry Laboratory





Manchar, Maharashtra, India Ambegaon, Pune, Maharashtra 410503, India Lat 19.012966° Long 73.95262° 25/01/24 11:32 AM GMT +05:30

## 2.Physics Laboratory





## **3.Zoology Laboratory**







3,

-

12

Manchar, Maharashtra, India 2X62+WWV, Ambegaon, Manchar, Maharashtra 410503, India Lat 19.012843° Long 73.95268° 26/02/24 02:45 PM GMT +05:30

and