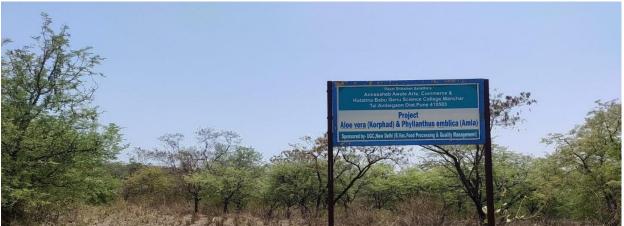

PM GMT +05:30

and the

10011

GPS Map Camera

•

NYE

N X X S

🚺 🢽 GPS Map Camera



मंचर, महाराष्ट्र, भारत 2X62+WWV, अम्बेगओं, मंचर, महाराष्ट्र 410503, भारत Lat 19.012907° Long 73.952605° 28/03/24 12:15 PM GMT +05:30

#### 4.Biotechnology Laboratory





### **5.Electronic Lab**



Learning Resource 2. ICT lectures









Manchar, Maharashtra, India Ambegaon, Pune, Maharashtra 410503, India Lat 19.012966° Long 73.95262° 06/01/24 10:17 AM GMT +05:30

12,00

SPS Map Camera

MANCHA

#### **Class Room**







## Audio Visual Hall – ICT Enabled



#### Karmaveer Auditorium







## **Indoor Game**



# Sport Ground:- Out Door Game 1) 400 meetrs Track/ Cricket Ground



Holly Ball Ground



Kho-kho-Ground



# **Department of Agriculture :- Keshar Mango Plant**







# **Alovera Plant**