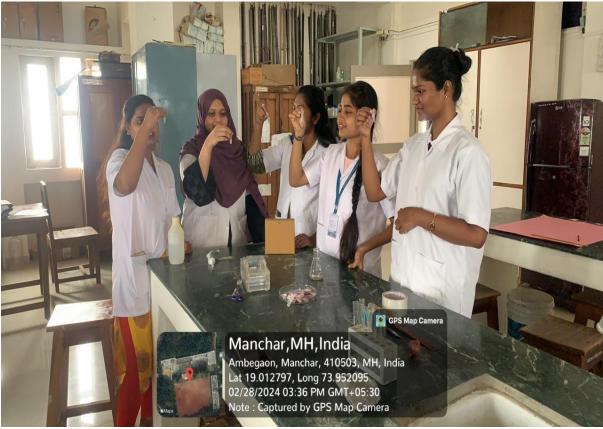

## 1.Chemistry Laboratory

Manchar, Maharashtra, India Ambegaon, Pune, Maharashtra 410503, India Lat 19.012966° Long 73.95262° 25/01/24 11:32 AM GMT +05:30