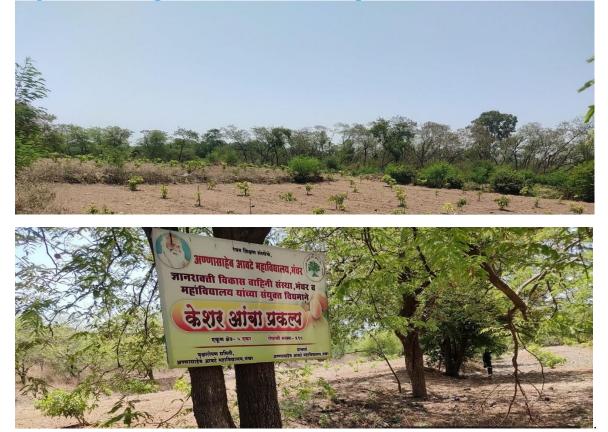

g 73.95268° 26/02/24 02:45 PM GMT +05:30

and the

10011

GPS Map Camera

•

NYE

N X X S

🚺 🢽 GPS Map Camera



मंचर, महाराष्ट्र, भारत 2X62+WWV, अम्बेगओं, मंचर, महाराष्ट्र 410503, भारत Lat 19.012907° Long 73.952605° 28/03/24 12:15 PM GMT +05:30

#### 4.Biotechnology Laboratory





### **5.Electronic Lab**



Learning Resource 2. ICT lectures









Manchar, Maharashtra, India Ambegaon, Pune, Maharashtra 410503, India Lat 19.012966° Long 73.95262° 06/01/24 10:17 AM GMT +05:30

12,00

SPS Map Camera

MANCHA

#### **Class Room**







## Audio Visual Hall – ICT Enabled



#### Karmaveer Auditorium







## **Indoor Game**



# Sport Ground:- Out Door Game 1) 400 meetrs Track/ Cricket Ground



Holly Ball Ground



Kho-kho-Ground



# **Department of Agriculture :- Keshar Mango Plant**







# **Alovera Plant**