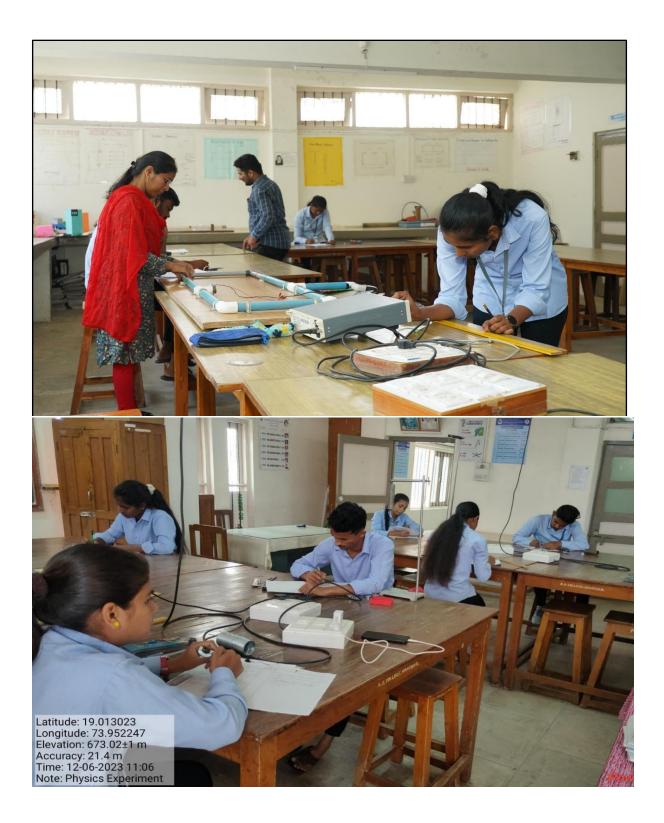

i Phule Pune University, Pune 411007







# Administrative Building – office Building



## SeniorCollegeScienceBuilding



### CommerceBuilding



#### LibraryBuilding(KnowledgeResourceCenter)



### **Gymkhana Building**



#### **StudentCentreBuilding**



#### **Guest House**



Local 11:54:34 AM GMT 06:24:34 AM Altitude 665 meters Tuesday, 23.01.2024

#### GirlsHostelBuilding



#### **BoysHostelBuilding**



#### **Commerce Building**



19.01256°

Longitude 73.953636666666667°

Local 12:03:23 PM GMT 06:33:23 AM Altitude 665 meters Friday, 16.02.2024

## **Computer Lab**











#### Laboratory

## 1.Chemistry Laboratory





Manchar, Maharashtra, India Ambegaon, Pune, Maharashtra 410503, India Lat 19.012966° Long 73.95262° 25/01/24 11:32 AM GMT +05:30

## 2.Physics Laboratory





## **3.Zoology Laboratory**







3,

-

12

Manchar, Maharashtra, India 2X62+WWV, Ambegaon, Manchar, Maharashtra 410503, India Lat 19.012843° Long 73.95268° 26/02/24 02:45 PM GMT +05:30

and the

10011

GPS Map Camera

•

NYE

N X X S

🚺 🢽 GPS Map Camera



मंचर, महाराष्ट्र, भारत 2X62+WWV, अम्बेगओं, मंचर, महाराष्ट्र 410503, भारत Lat 19.012907° Long 73.952605° 28/03/24 12:15 PM GMT +05:30

#### 4.Biotechnology Laboratory





### **5.Electronic Lab**



Learning Resource 2. ICT lectures









Manchar, Maharashtra, India Ambegaon, Pune, Maharashtra 410503, India Lat 19.012966° Long 73.95262° 06/01/24 10:17 AM GMT +05:30

12,00

SPS Map Camera

MANCHA

#### **Class Room**







## Audio Visual Hall – ICT Enabled



#### Karmaveer Auditorium







## **Indoor Game**



# Sport Groun