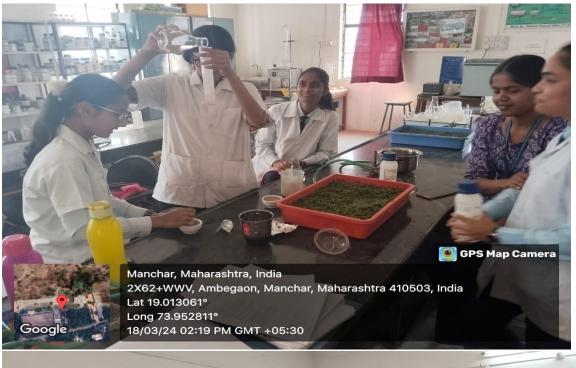

erce Building**



19.01256°

Longitude 73.953636666666667°

Local 12:03:23 PM GMT 06:33:23 AM Altitude 665 meters Friday, 16.02.2024

## **Computer Lab**











#### Laboratory

## 1.Chemistry Laboratory





Manchar, Maharashtra, India Ambegaon, Pune, Maharashtra 410503, India Lat 19.012966° Long 73.95262° 25/01/24 11:32 AM GMT +05:30

## 2.Physics Laboratory





## **3.Zoology Laboratory**







3,

-

12

Manchar, Maharashtra, India 2X62+WWV, Ambegaon, Manchar, Maharashtra 410503, India Lat 19.012843° Long 73.95268° 26/02/24 02:45 PM GMT +05:30

and the

10011

GPS Map Camera

•

NYE

N X X S

🚺 🢽 GPS Map Camera



मंचर, महाराष्ट्र, भारत 2X62+WWV, अम्बेगओं, मंचर, महाराष्ट्र 410503, भारत Lat 19.012907° Long 73.952605° 28/03/24 12:15 PM GMT +05:30

#### 4.Biotechnology Laboratory





### **5.Electronic Lab**



Learning Resource 2. ICT lectures









Manchar, Maharashtra, India Ambegaon, Pune, Maharashtra 410503, India Lat 19.012966° Long 73.95262° 06/01/24 10:17 AM GMT +05:30

12,00

SPS Map Camera

MANCHA

#### **Class Room**







## Audio Visual Hall – ICT Enabled



#### Karmaveer Auditorium







## **Indoor Game**



# Sport Ground:- Out Door Game 1) 400 meetrs Track/ Cricket Ground



Holly Ball Ground



Kho-kho-Ground



# **Department of Agriculture :- Keshar Mango Plant**







# **Alovera Plant**