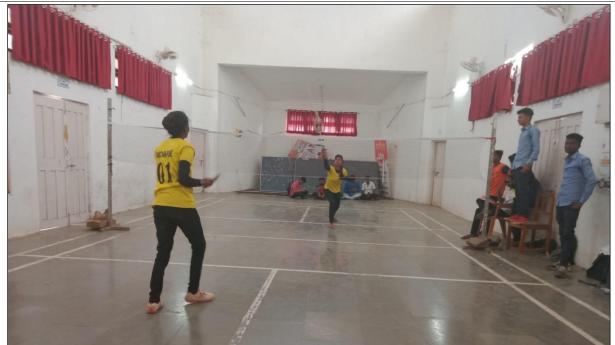

cs Laboratory





## **3.Zoology Laboratory**







3,

-

12

Manchar, Maharashtra, India 2X62+WWV, Ambegaon, Manchar, Maharashtra 410503, India Lat 19.012843° Long 73.95268° 26/02/24 02:45 PM GMT +05:30

and the

10011

GPS Map Camera

•

NYE

N X X S

🚺 🢽 GPS Map Camera



मंचर, महाराष्ट्र, भारत 2X62+WWV, अम्बेगओं, मंचर, महाराष्ट्र 410503, भारत Lat 19.012907° Long 73.952605° 28/03/24 12:15 PM GMT +05:30

#### 4.Biotechnology Laboratory





### **5.Electronic Lab**



Learning Resource 2. ICT lectures









Manchar, Maharashtra, India Ambegaon, Pune, Maharashtra 410503, India Lat 19.012966° Long 73.95262° 06/01/24 10:17 AM GMT +05:30

12,00

SPS Map Camera

MANCHA

#### **Class Room**







## Audio Visual Hall – ICT Enabled



#### Karmaveer Auditorium







## **Indoor Game**



# Sport Ground:- Out Door Game 1) 400 meetrs Track/ Cricket Ground



Holly Ball Ground



Kho-kho-Ground



# **Department of Agriculture :- Keshar Mango Plant**







# **Alovera Plant**