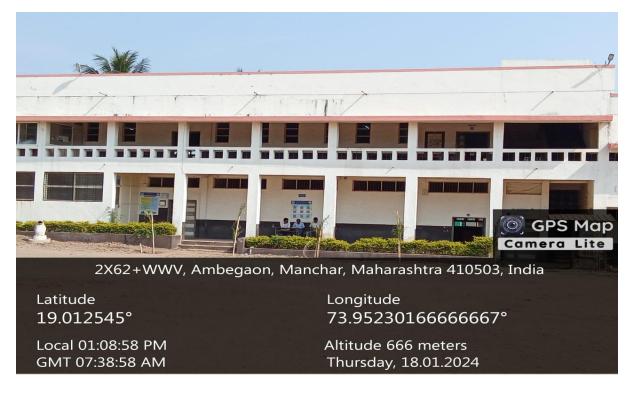

#### **Rayat Shikshan Sanstha's**

#### ANNASAHEB AWATE ARTS, COMMERCE & HUTATMA BABU GENU SCIENCE COLLEGE, MANCHAR, PUNE

4.1.1 - The Institution has adequate infrastructure and physical facilities for teaching- learning Geo Tagged Photographs of classrooms, laboratories, computing equipment etc.

Geo Tagged Photographs of classrooms, laboratories, computing equipment etc.

## Rayat Shikshan Sanstha's

# Annasaheb Awate Arts, Commerce & Hutatma Babu Genu Science College, Manchar

Affiliated to Savitribai Phule Pune University, Pune 411007







# Administrative Building – office Building



## SeniorCollegeScienceBuilding



### CommerceBuilding



#### LibraryBuilding(KnowledgeResourceCenter)



### **Gymkhana Building**



#### **StudentCentreBuilding**



#### **Guest House**



Local 11:54:34 AM GMT 06:24:34 AM Altitude 665 meters Tuesday, 23.01.2024

#### GirlsHostelBuilding



#### **BoysHostelBuilding**



#### **Commerce Building**



19.01256°

Longitude 73.953636666666667°

Local 12:03:23 PM GMT 06:33:23 AM Altitude 665 meters Friday, 16.02.2024

## **Computer Lab**











#### Laboratory

## 1.Chemistry Laboratory





Manchar, Maharashtra, India Ambegaon, Pune, Maharashtra 410503, India Lat 19.012966° Long 73.95262° 25/01/24 11:32 AM GMT +05:30

## 2.Physics Laboratory





## **3.Zoology Laboratory**







3,

-

12

Manchar, Maharashtra, India 2X62+WWV, Ambegaon, Manchar, Maharashtra 410503, India Lat 19.012843°