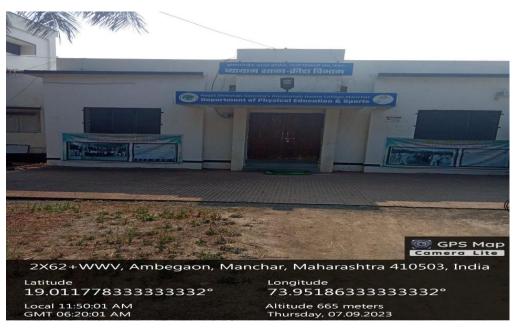

#### **Rayat Shikshan Sanstha's**

#### ANNASAHEB AWATE ARTS, COMMERCE & HUTATMA BABU GENU SCIENCE COLLEGE, MANCHAR, PUNE

4.1.1 - The Institution has adequate infrastructure and physical facilities for teaching- learning Geo Tagged Photographs of classrooms, laboratories, computing equipment etc.

Geo Tagged Photographs of classrooms, laboratories, computing equipment etc.

## Rayat Shikshan Sanstha's

# Annasaheb Awate Arts, Commerce & Hutatma Babu Genu Science College, Manchar

Affiliated to Savitribai Phule Pune University, Pune 411007







# Administrative Building – office Building



## SeniorCollegeScienceBuilding



### CommerceBuilding



#### LibraryBuilding(KnowledgeResourceCenter)



### **Gymkhana Building**



#### **StudentCentreBuilding**



#### **Guest House**



Local 11:54:34 AM GMT 06:24:34 AM Altitude 665 meters Tuesday, 23.01.2024

#### GirlsHostelBuilding



#### **BoysHostelBuilding**



#### **Commerce Building**



19.01256°

Longitude 73.953636666666667°

Local 12:03:23 PM GMT 06:33:23 AM Altitude 665 meters Friday, 16.02.2024

## **Computer Lab**











#### Laboratory

## 1.Chemistry Laboratory





Manchar, Maharashtra, India Ambegaon, Pune, Maharashtra 410503, India Lat 19.012966° Long 73.95262° 25/01/24 11:32 AM GMT +05:30

## 2.Physics Laboratory





## **3.Zoology Laboratory**







3,

-

12

Manchar, Maharashtra, India 2X62+WWV, Ambegaon, Manchar, Maharashtra 410503, India Lat 19.012843° Long 73.95268° 26/02/24 02:45 PM GMT +05:30

and the

10011

GPS Map Camera

•