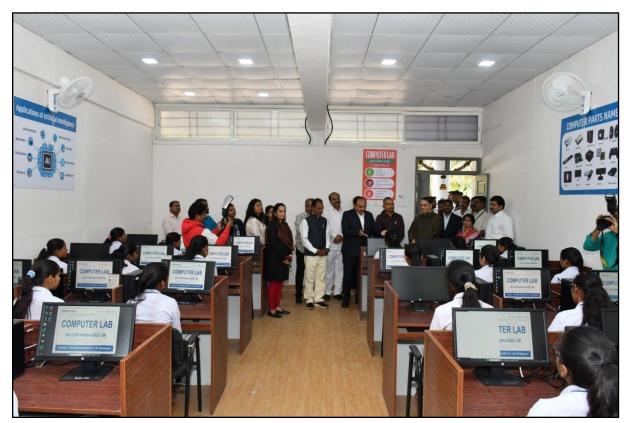

c.

Geo Tagged Photographs of classrooms, laboratories, computing equipment etc.

## Rayat Shikshan Sanstha's

# Annasaheb Awate Arts, Commerce & Hutatma Babu Genu Science College, Manchar

Affiliated to Savitribai Phule Pune University, Pune 411007







# Administrative Building – office Building



## SeniorCollegeScienceBuilding



### CommerceBuilding



#### LibraryBuilding(KnowledgeResourceCenter)



### **Gymkhana Building**



#### **StudentCentreBuilding**



#### **Guest House**



Local 11:54:34 AM GMT 06:24:34 AM Altitude 665 meters Tuesday, 23.01.2024

#### GirlsHostelBuilding



#### **BoysHostelBuilding**



#### **Commerce Building**



19.01256°

Longitude 73.953636666666667°

Local 12:03:23 PM GMT 06:33:23 AM Altitude 665 meters Friday, 16.02.2024

## **Computer Lab**











#### Laboratory

## 1.Chemistry Laboratory





Manchar, Maharashtra, India Ambegaon, Pune, Maharashtra 410503, India Lat 19.012966° Long 73.95262° 25/01/24 11:32 AM GMT +05:30

## 2.Physics Laboratory





## **3.Zoology Laboratory**







3,

-

12

Manchar, Maharashtra, India 2X62+WWV, Ambegaon, Manchar, Maharashtra 410503, India Lat 19.012843° Long 73.95268° 26/02/24 02:45 PM GMT +05:30

and the

10011

GPS Map Camera

•

NYE

N X X S

🚺 🢽 GPS Map Camera



मंचर, महाराष्ट्र, भारत 2X62+WWV, अम्बेगओं, मंचर, महाराष्ट्र 410503, भारत Lat 19.012907° Long 73.952605° 28/03/24 12:15 PM GMT +05:30

#### 4.Biotechnology Laboratory





### **5.Electronic Lab**



Learning Resource 2. ICT lectures









Manchar, Maharashtra, India Ambegaon, Pune, Maharashtra 410503, India Lat 19.0129