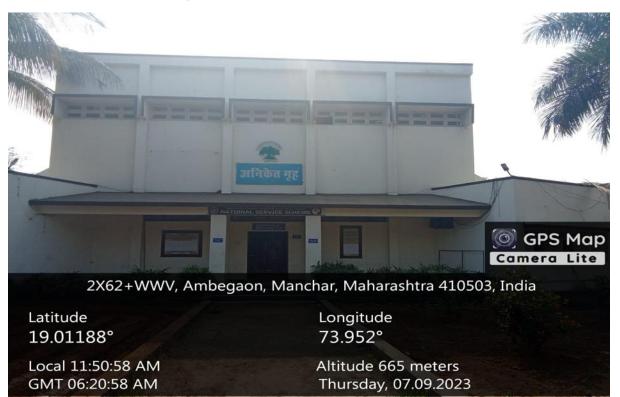

#### **Rayat Shikshan Sanstha's**

#### ANNASAHEB AWATE ARTS, COMMERCE & HUTATMA BABU GENU SCIENCE COLLEGE, MANCHAR, PUNE

4.1.1 - The Institution has adequate infrastructure and physical facilities for teaching- learning Geo Tagged Photographs of classrooms, laboratories, computing equipment etc.

Geo Tagged Photographs of classrooms, laboratories, computing equipment etc.

## Rayat Shikshan Sanstha's

# Annasaheb Awate Arts, Commerce & Hutatma Babu Genu Science College, Manchar

Affiliated to Savitribai Phule Pune University, Pune 411007







# Administrative Building – office Building



## SeniorCollegeScienceBuilding



### CommerceBuilding



#### LibraryBuilding(KnowledgeResourceCenter)



### **Gymkhana Building**



#### **StudentCentreBuilding**



#### **Guest House**



Local 11:54:34 AM GMT 06:24:34 AM Altitude 665 meters Tuesday, 23.01.2024

#### GirlsHostelBuilding



#### **BoysHostelBuilding**



#### **Commerce Building**



19.01256°

Longitude 73.953636666666667°

Local 12:03:23 PM GMT 06:33:23 AM Altitude 665 meters Friday, 16.02.2024

## **Computer Lab**











#### Laboratory

## 1.Chemistry Laboratory





Manchar, Maharashtra, India Ambegaon, Pune, Maharashtra 410503, India Lat 19.012966° Long 73.95262° 25/01/24 11:32 AM GMT +05:30

## 2.Physics Laboratory





## **3.Zoology Laboratory**







3,

-

12

Manchar, Maharashtra, India 2X62+WWV, Ambegaon, Manchar, Maharashtra 410503, India Lat 19.012843° Long 73.95268° 26/02/24 02:45 PM GMT +05:30

and the

10011

GPS Map Camera

•

NYE

N X X S

🚺 🢽 GPS Map Camera