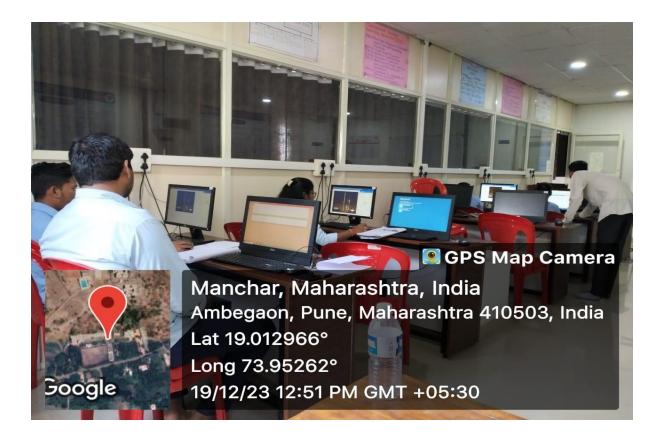

Geo Tagged Photographs of classrooms, laboratories, computing equipment etc.

## Rayat Shikshan Sanstha's

# Annasaheb Awate Arts, Commerce & Hutatma Babu Genu Science College, Manchar

Affiliated to Savitribai Phule Pune University, Pune 411007







# Administrative Building – office Building



## SeniorCollegeScienceBuilding



### CommerceBuilding



#### LibraryBuilding(KnowledgeResourceCenter)



### **Gymkhana Building**



#### **StudentCentreBuilding**



#### **Guest House**



Local 11:54:34 AM GMT 06:24:34 AM Altitude 665 meters Tuesday, 23.01.2024

#### GirlsHostelBuilding



#### **BoysHostelBuilding**



#### **Commerce Building**



19.01256°

Longitude 73.953636666666667°

Local 12:03:23 PM GMT 06:33:23 AM Altitude 665 meters Friday, 16.02.2024

## **Computer Lab**











#### Laboratory

## 1.Chemistry Laboratory





Manchar, Maharashtra, India Ambegaon, Pune, Maharashtra 410503, India Lat 19.012966° Long 73.95262° 25/01/24 11:32 AM GMT +05:30

## 2.Physics Laboratory





## **3.Zoology Laboratory**







3,

-

12

Manchar, Maharashtra, India 2X62+WWV, Ambegaon, Manchar, Maharashtra 410503, India Lat 19.012843° Long 73.95268° 26/02/24 02:45 PM GMT +05:30

and the

10011

GPS Map Camera

•

NYE

N X X S

🚺 🢽 GPS Map Camera



मंचर, महाराष्ट्र, भारत 2X62+WWV, अम्बेगओं, मंचर, महाराष्ट्र 410503, भारत Lat 19.012907° Long 73.952605° 28/03/24 12:15 PM GMT +05:30

#### 4.Biotechnology Laboratory





### **5.Electronic Lab**



Learning Resource 2. ICT lectures









Manchar, Maharashtra, India Ambegaon, Pune, Maharashtra 410503, India Lat 19.012966